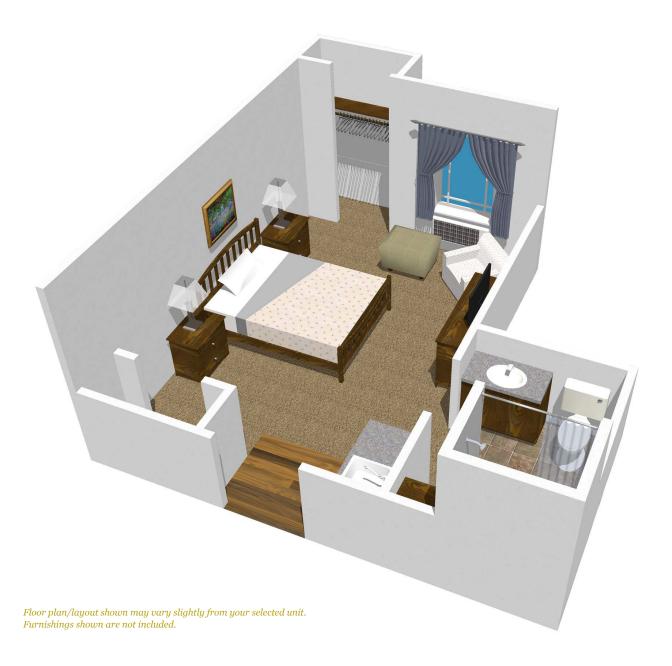

## **STANDARD**

## **HIGHLIGHTS**

- LIVING/SLEEPING AREA
- AMPLE CLOSET SPACE
- MINI-KITCHENETTE CABINETS WITH BAR SINK
- 24-HOUR EMERGENCY CALL SYSTEM
- INDIVIDUAL TEMPERATURE CONTROL
- CABLE, PHONE & DATA JACK
- FIRE SUPPRESSION SYSTEM
- PRIVATE BATHROOM WITH BUILT IN HEATER, CURBLESS SHOWER, SHOWER SEAT AND GRAB BAR, EMERGENCY CALL SYSTEM, TOILET AND VANITY

CLASSIC (SINGLE OCCUPANCY)