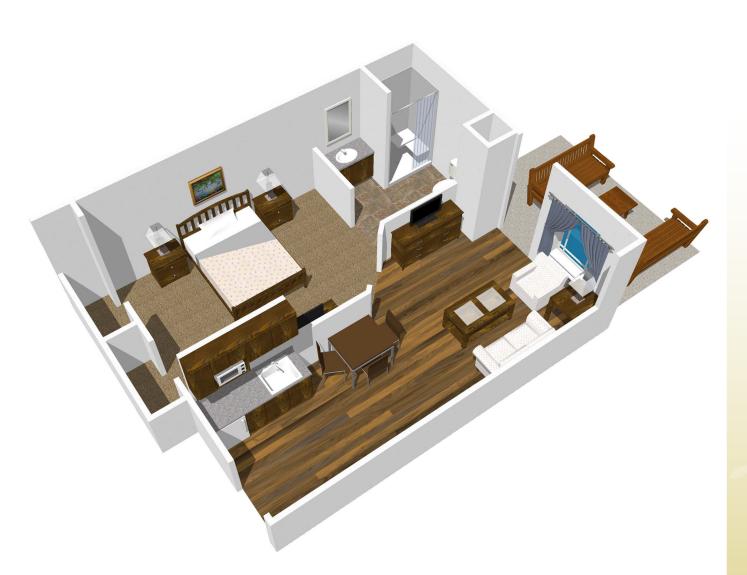

#### PREMIUM

#### **HIGHLIGHTS**

- HARDWOOD AND CARPET FLOORS
- LIVING/SLEEPING AREA
- AMPLE CLOSET SPACE
- MINI-KITCHENETTE CABINETS WITH BAR SINK
- 24-HOUR EMERGENCY CALL SYSTEM
- INDIVIDUAL TEMPERATURE CONTROL
- CABLE, PHONE & DATA JACK
- FIRE SUPPRESSION SYSTEM
- PRIVATE BATHROOM WITH BUILT IN HEATER, CURBLESS SHOWER, SHOWER SEAT AND GRAB BAR, EMERGENCY CALL SYSTEM, TOILET AND VANITY

# PREMIUM UNITS ALSO OFFER

- SEPARATE LIVING ROOM
- DESIGNATED MINI-KITCHEN WITH BUILT-IN CABINETS AND MINI FRIDGE
- PRIVATE PATIO

Floor plan/layout shown may vary slightly from your selected unit. Furnishings shown are not included.