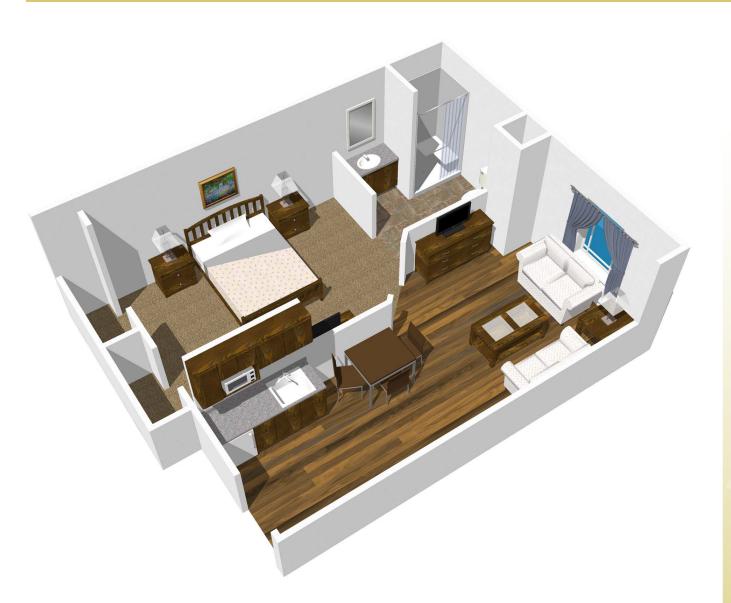

CLASSIC (SINGLE OCCUPANCY)

#### **HIGHLIGHTS**

- HARDWOOD AND CARPET FLOORS
- LIVING/SLEEPING AREA
- AMPLE CLOSET SPACE
- MINI-KITCHENETTE CABINETS WITH BAR SINK
- 24-HOUR EMERGENCY CALL SYSTEM
- INDIVIDUAL TEMPERATURE CONTROL
- CABLE, PHONE & DATA JACK
- FIRE SUPPRESSION SYSTEM
- PRIVATE BATHROOM WITH BUILT IN HEATER, CURBLESS SHOWER, SHOWER SEAT AND GRAB BAR, EMERGENCY CALL SYSTEM, TOILET AND VANITY

## CLASSIC UNITS ALSO OFFER

- SEPARATE LIVING ROOM
- DESIGNATED MINI-KITCHEN WITH BUILT-IN CABINETS AND MINI FRIDGE

Floor plan/layout shown may vary slightly from your selected unit. Furnishings shown are not included.