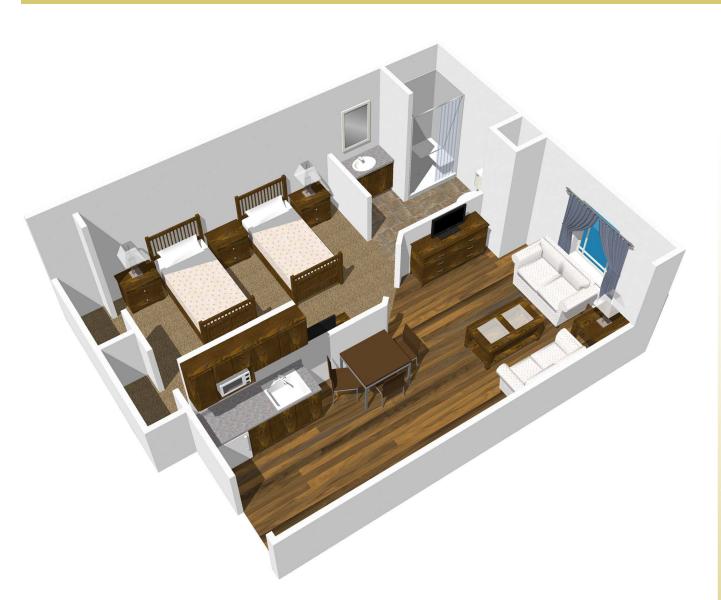

#### CLASSIC (DOUBLE OCCUPANCY)

#### **HIGHLIGHTS**

- HARDWOOD AND CARPET FLOORS
- LIVING/SLEEPING AREA
- AMPLE CLOSET SPACE
- MINI-KITCHENETTE CABINETS WITH BAR SINK
- 24-HOUR EMERGENCY CALL SYSTEM
- INDIVIDUAL TEMPERATURE CONTROL
- CABLE, PHONE & DATA JACK
- FIRE SUPPRESSION SYSTEM
- PRIVATE BATHROOM WITH BUILT IN HEATER, CURBLESS SHOWER, SHOWER SEAT AND GRAB BAR, EMERGENCY CALL SYSTEM, TOILET AND VANITY

## CLASSIC UNITS ALSO OFFER

- SEPARATE LIVING ROOM
- DESIGNATED MINI-KITCHEN WITH BUILT-IN CABINETS AND MINI FRIDGE