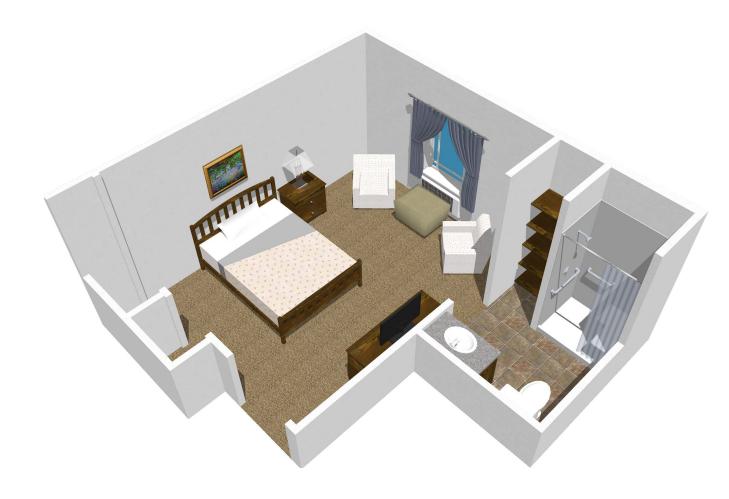

# ROSE HILL MEMORY CARE

### **STANDARD**

## HIGHLIGHTS

- LIVING/SLEEPING AREA
- AMPLE CLOSET SPACE
- CABLE & PHONE JACK
- FIRE SUPPRESSION SYSTEM
- FULL PRIVATE BATH WITH SAFETY GRAB BARS
- INDIVIDUAL TEMPERATURE CONTROL
- 24-HOUR EMERGENCY CALL SYSTEM

Floor plan/layout shown may vary slightly from your selected unit. Furnishings shown are not included.