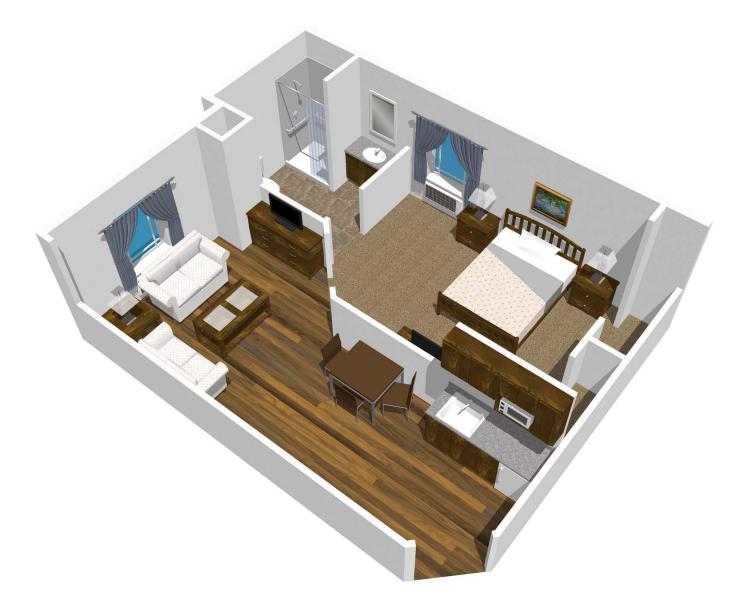

## ROSE HILL MEMORY CARE

### PREMIUM

## HIGHLIGHTS

- LIVING/SLEEPING AREA
- AMPLE CLOSET SPACE
- CABLE & PHONE JACK
- FIRE SUPPRESSION SYSTEM
- FULL PRIVATE BATH WITH SAFETY GRAB BARS
- INDIVIDUAL TEMPERATURE CONTROL
- 24-HOUR EMERGENCY CALL SYSTEM

### PREMIUM UNITS ALSO OFFER

- HARDWOOD AND CARPET FLOORS
- SEPARATE LIVING ROOM
- DESIGNATED MINI-KITCHEN WITH BUILT-IN CABINETS AND MINI FRIDGE