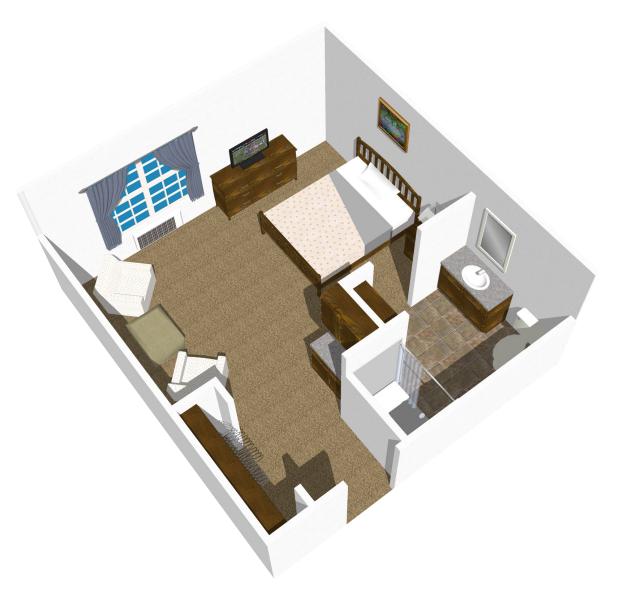

# THE AZALEA MEMORY CARE

## **SINGLE OCCUPANCY**

### **HIGHLIGHTS**

- BUILT-IN CLOSET AND DRAWER SPACE
- LIVING/SLEEPING AREA
- AMPLE CLOSET SPACE
- CABLE & PHONE JACK
- FIRE SUPPRESSION SYSTEM
- FULL PRIVATE BATH WITH SAFETY GRAB BARS
- 24-HOUR EMERGENCY CALL SYSTEM

Floor plan/layout shown may vary slightly from your selected unit. Furnishings shown are not included.