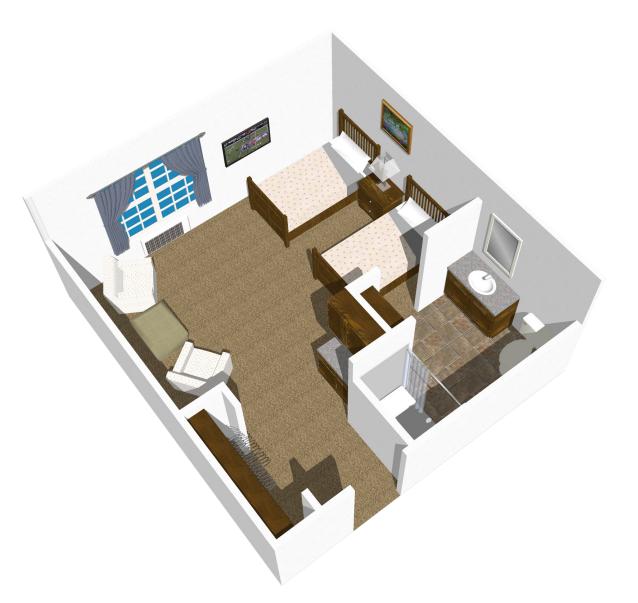

# THE AZALEA MEMORY CARE

## **DOUBLE OCCUPANCY**

### **HIGHLIGHTS**

- BUILT-IN CLOSET AND DRAWER SPACE
- LIVING/SLEEPING AREA
- AMPLE CLOSET SPACE
- CABLE & PHONE JACK
- FIRE SUPPRESSION SYSTEM
- FULL PRIVATE BATH WITH SAFETY GRAB BARS
- 24-HOUR EMERGENCY CALL SYSTEM

Floor plan/layout shown may vary slightly from your selected unit. Furnishings shown are not included.