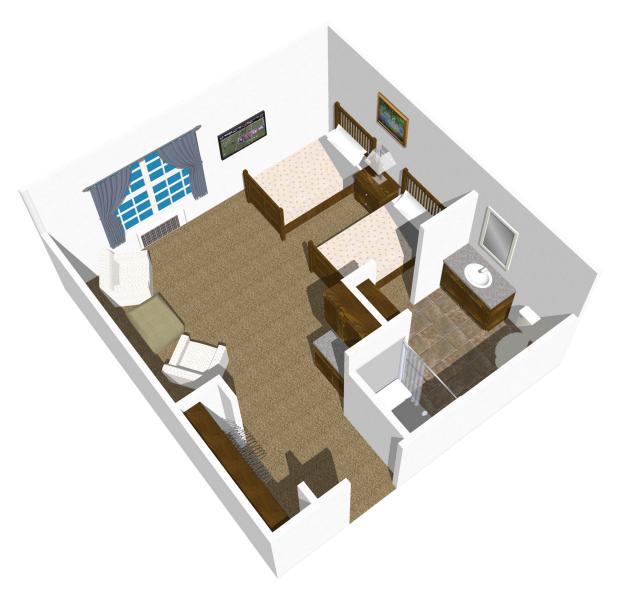

# THE DOGWOOD ASSISTED LIVING

## **DOUBLE OCCUPANCY**

### **HIGHLIGHTS**

- BUILT-IN CLOSET AND DRAWER SPACE
- LIVING/SLEEPING AREA
- AMPLE CLOSET SPACE
- CABLE & PHONE JACK
- FIRE SUPPRESSION SYSTEM
- 24-HOUR EMERGENCY CALL SYSTEM
- FULL PRIVATE BATH WITH SAFETY GRAB BARS

Floor plan/layout shown may vary slightly from your selected unit. Furnishings shown are not included.