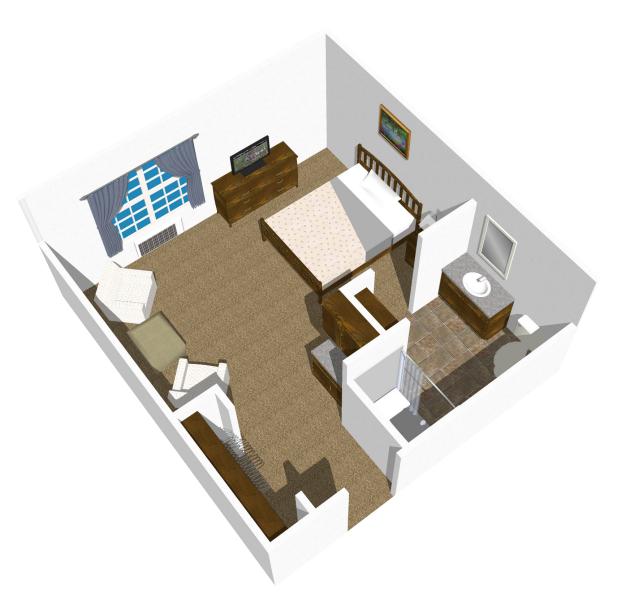

# THE DOGWOOD ASSISTED LIVING

## **SINGLE OCCUPANCY**

### **HIGHLIGHTS**

- BUILT-IN CLOSET AND DRAWER SPACE
- LIVING/SLEEPING AREA
- AMPLE CLOSET SPACE
- CABLE & PHONE JACK
- FIRE SUPPRESSION SYSTEM
- 24-HOUR EMERGENCY CALL SYSTEM
- FULL PRIVATE BATH WITH SAFETY GRAB BARS

Floor plan/layout shown may vary slightly from your selected unit. Furnishings shown are not included.