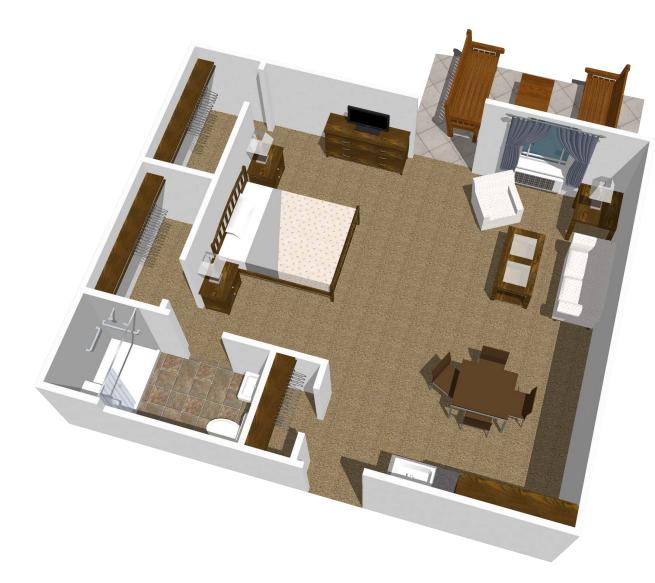

# THE SOUTHERN ASSISTED LIVING

#### PREMIUM

Fellowship Home at cordelia manor

### HIGHLIGHTS

- BUILT-IN CLOSET AND DRAWER SPACE
- LIVING/SLEEPING AREA
- AMPLE CLOSET SPACE
- CABLE & PHONE JACK
- FREE WI-FI NETWORK
- FIRE SUPPRESSION SYSTEM
- INDIVIDUAL TEMPERATURE CONTROL
- 24-HOUR EMERGENCY CALL SYSTEM
- FULL PRIVATE BATH WITH SAFETY GRAB BARS
- PRIVATE PATIO

### PREMIUM UNITS ALSO OFFER

- LARGER LIVING/SLEEPING AREA
- TWO WALK-IN CLOSETS/THREE CLOSETS TOTAL
- LARGER PRIVATE BATH
- LARGER PRIVATE PATIO

Floor plan/layout shown may vary slightly from your selected unit. Furnishings shown are not included.