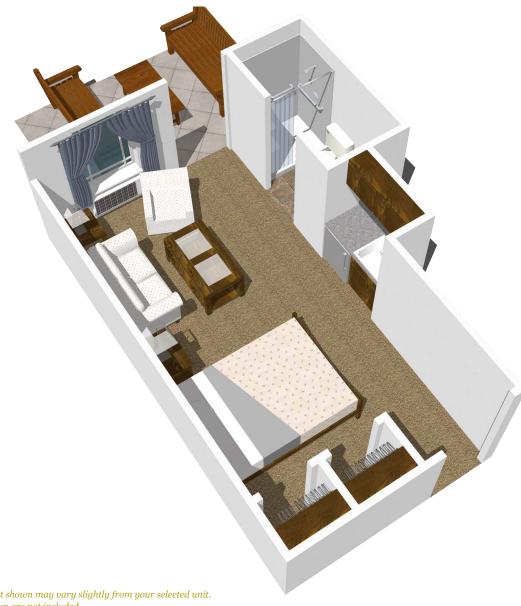

## THE SOUTHERN ASSISTED LIVING

#### CLASSIC

### **HIGHLIGHTS**

- BUILT-IN CLOSET AND DRAWER SPACE
- LIVING/SLEEPING AREA
- AMPLE CLOSET SPACE
- CABLE & PHONE JACK
- FREE WI-FI NETWORK
- FIRE SUPPRESSION SYSTEM
- INDIVIDUAL TEMPERATURE CONTROL
- 24-HOUR EMERGENCY CALL SYSTEM
- FULL PRIVATE BATH WITH SAFETY GRAB BARS
- PRIVATE PATIO

*Floor plan/layout shown may vary slightly from your selected unit.* Furnishings shown are not included.