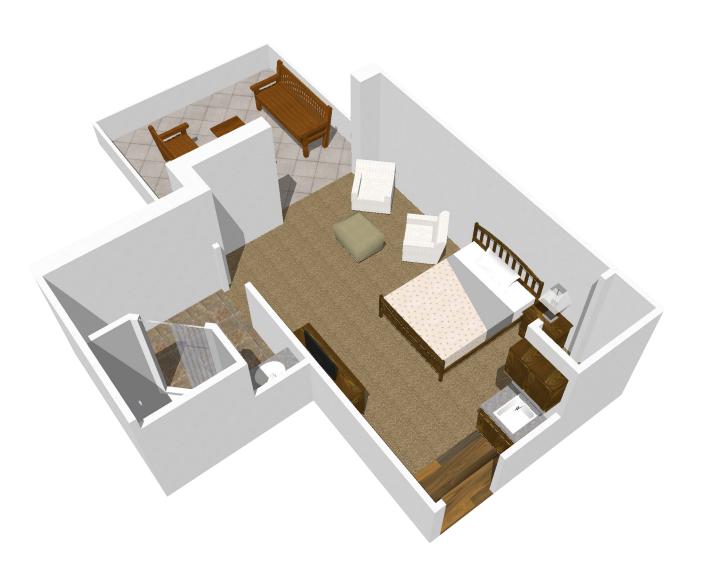

#### PATIO PREMIUM

#### **HIGHLIGHTS**

- WALL TO WALL CARPET
- LIVING/SLEEPING AREA
- AMPLE CLOSET SPACE
- MINI-KITCHENETTE CABINETS WITH BAR SINK
- 24-HOUR EMERGENCY CALL SYSTEM
- INDIVIDUAL TEMPERATURE CONTROL
- Cable, Phone & Data Jack
- FIRE SUPPRESSION SYSTEM
- PRIVATE BATHROOM WITH BUILT IN HEATER, PORCELAIN TILE FLOORS, CURBLESS SHOWER, SHOWER SEAT AND GRAB BAR, EMERGENCY CALL SYSTEM, TOILET, VANITY, AND BUILT-IN SECURITY CABINET

# PATIO PREMIUM UNITS ALSO OFFER

- LARGER LIVING/SLEEPING AREA
- PRIVATE PATIO

Floor plan/layout shown may vary slightly from your selected unit. Furnishings shown are not included.