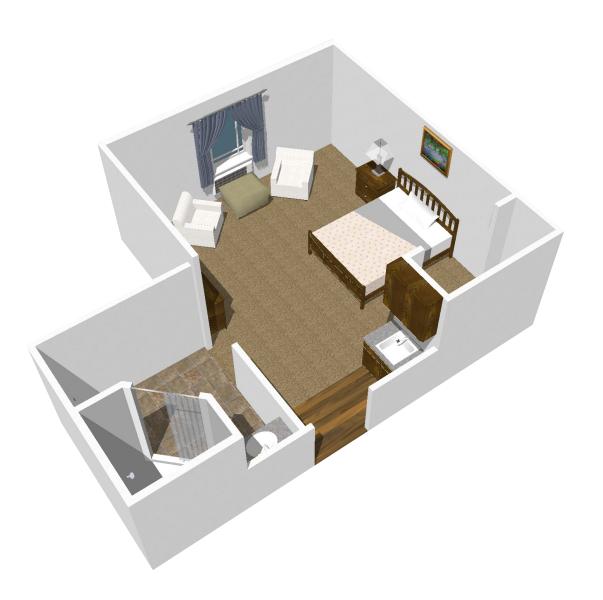

#### PREMIUM

#### **HIGHLIGHTS**

- WALL TO WALL CARPET
- LIVING/SLEEPING AREA
- AMPLE CLOSET SPACE
- MINI-KITCHENETTE CABINETS WITH BAR SINK
- 24-HOUR EMERGENCY CALL SYSTEM
- INDIVIDUAL TEMPERATURE CONTROL
- CABLE, PHONE & DATA JACK
- FIRE SUPPRESSION SYSTEM
- PRIVATE BATHROOM WITH BUILT IN HEATER, PORCELAIN TILE FLOORS, CURBLESS SHOWER, SHOWER SEAT AND GRAB BAR, EMERGENCY CALL SYSTEM, TOILET, VANITY, AND BUILT-IN SECURITY CABINET

## PREMIUM UNITS ALSO OFFER

• LARGER LIVING/SLEEPING AREA