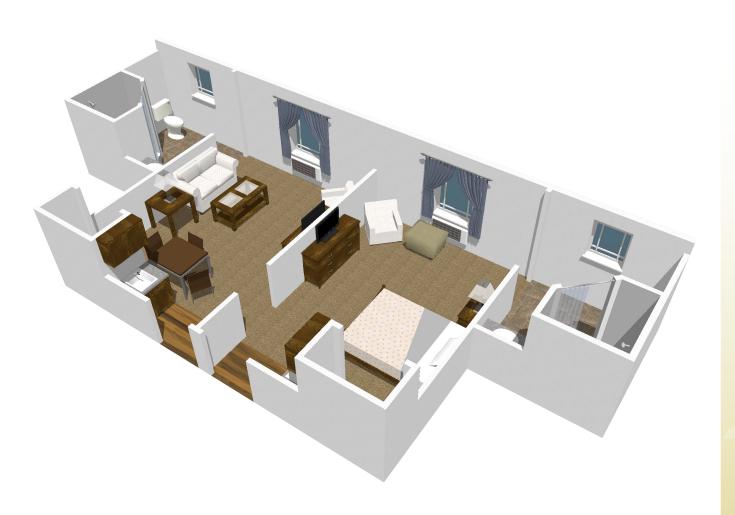

#### **DELUXE**

#### **HIGHLIGHTS**

- WALL TO WALL CARPET
- LIVING/SLEEPING AREA
- AMPLE CLOSET SPACE
- MINI-KITCHENETTE CABINETS WITH BAR SINK
- 24-HOUR EMERGENCY CALL SYSTEM
- INDIVIDUAL TEMPERATURE CONTROL
- CABLE, PHONE & DATA JACK
- FIRE SUPPRESSION SYSTEM
- PRIVATE BATHROOM WITH BUILT IN HEATER, PORCELAIN TILE FLOORS, CURBLESS SHOWER, SHOWER SEAT AND GRAB BAR, EMERGENCY CALL SYSTEM, TOILET, VANITY, AND BUILT-IN SECURITY CABINET

### DELUXE UNITS ALSO OFFER

- TWO LIVING/SLEEPING AREAS
- TWO PRIVATE BATHROOMS