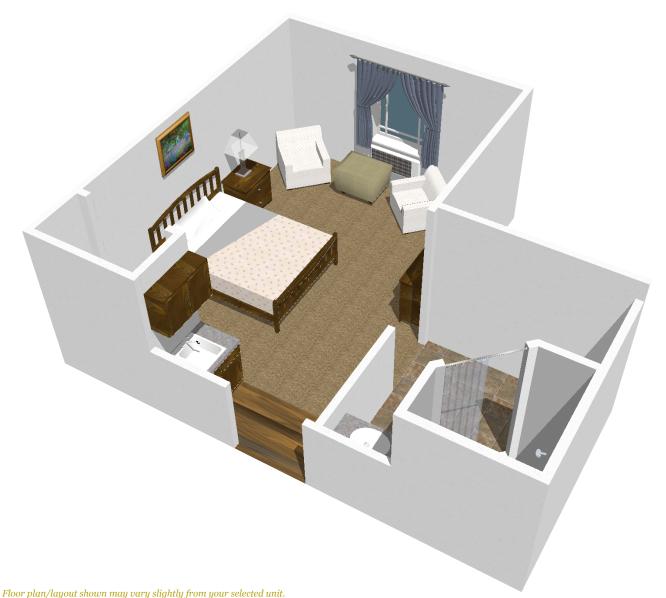

#### **STANDARD**

#### **HIGHLIGHTS**

- WALL TO WALL CARPET
- LIVING/SLEEPING AREA
- AMPLE CLOSET SPACE
- MINI-KITCHENETTE CABINETS WITH BAR SINK
- 24-HOUR EMERGENCY CALL SYSTEM
- INDIVIDUAL TEMPERATURE CONTROL
- CABLE, PHONE & DATA JACK
- FIRE SUPPRESSION SYSTEM
- PRIVATE BATHROOM WITH BUILT IN HEATER, PORCELAIN TILE FLOORS, CURBLESS SHOWER, SHOWER SEAT AND GRAB BAR, EMERGENCY CALL SYSTEM, TOILET, VANITY, AND BUILT-IN SECURITY CABINET

Floor plan/layout shown may vary slightly from your selected un Furnishings shown are not included.